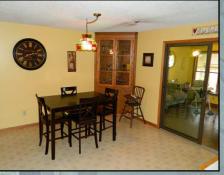

## **275 Epperson Rd**

2379 sqft heated. 2.72 acres. 3 bedroom 2 bath, basement, sunroom and separate covered deck. Handicap accessible with wide halls and doors. Large rooms and closets. Kitchen has tons of cabinets, counter space and two sky lights. Refrigerator included as well as cook top, in-wall oven and a dishwasher. Three car garage with garage door openers. Cement driveway, metal roof and awnings.