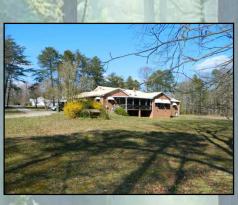

## **275 Epperson Rd**

2379 sqft heated. 2.72 acres. 3 bedroom 2 bath, basement, sunroom and separate covered deck. Handicap accessible with wide halls and doors. Large rooms and closets. Kitchen has tons of cabinets, counter space and two sky lights. Refrigerator included as well as cook top, in-wall oven and a dishwasher. Three car garage with garage door openers. Cement driveway, metal roof and awnings.

Large rooms and closets

Great, quiet and secluded neighborhood

\$220,000