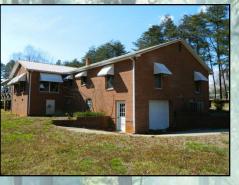

## **275 Epperson Rd**

2379 sqft heated. 2.72 acres. 3 bedroom 2 bath, basement, sunroom and separate covered deck. Handicap accessible with wide halls and doors. Large rooms and closets. Kitchen has tons of cabinets, counter space and two sky lights. Refrigerator included as well as cook top, in-wall oven and a dishwasher. Three car garage with garage door openers. Cement driveway, metal roof and awnings.

Liteway Association LLC

Janella Hannold Janella@litewav.com 980-234-4294

http://www.litewav.com

Handicap accessible with oversized doors and low light switches

3 car garage, basement, sunroom, covered deck