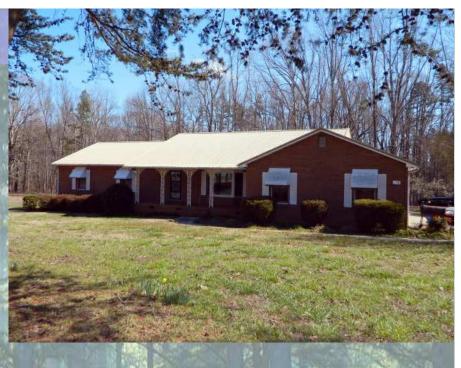

## **275 Epperson Rd**

2379 sqft heated. 2.72 acres. 3 bedroom 2 bath, basement, sunroom and separate covered deck. Handicap accessible with wide halls and doors. Large rooms and closets. Kitchen has tons of cabinets, counter space and two sky lights. Refrigerator included as well as cook top, in-wall oven and a dishwasher. Three car garage with garage door openers. Cement driveway, metal roof and awnings.

Liteway Association LLC

Janella Hannold Janella@litewav.com 980-234-4294

http://www.litewav.com

Handicap accessible with oversized doors and low light switches

3 car garage, basement, sunroom, covered deck